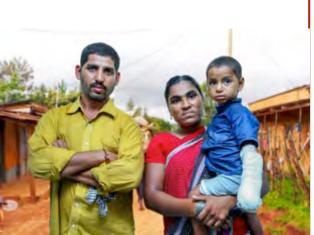

#### PATIENT FROM ANDHRA

FATHER IS FARMER HIS SON WAS DIAGNOSED WITH CLEFT LIP AND PALATE .THIS FAMILY WAS CRYING FOR HELP WHEN ONE OF OUR GOOD WISHERS SAW THEM AND ADVICED THEM TO COME TO KERALA WHICH TRANSFORMED THEIR LIVES .NOW COMING TO SEE AFTER ONE YEAR .