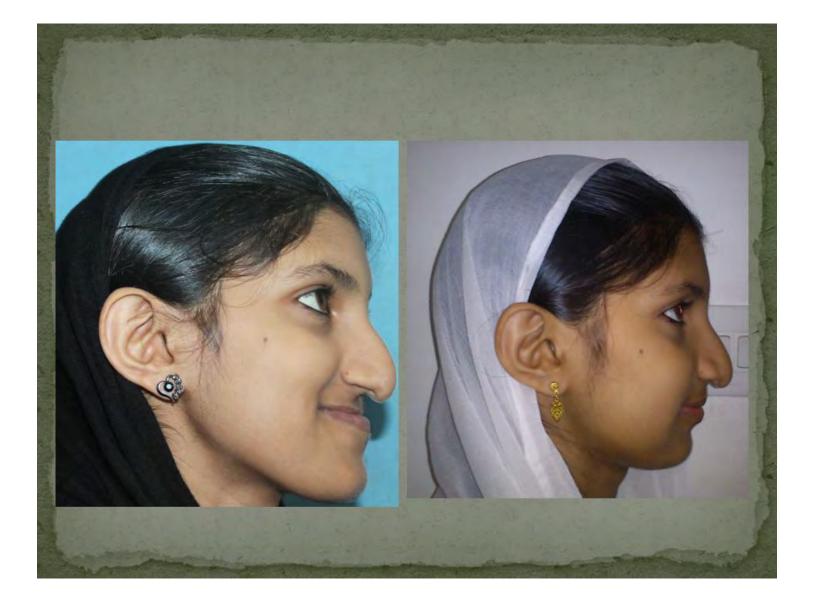

|          |
| SENIOR FELLOW                                                      | DR ARUN  |
| JUNIOR FELLOW                                                      | DR JAMAL |
|                                                                    |          |
|                                                                    |          |
|                                                                    |          |
|                                                                    |          |
|                                                                    |          |



# ST THOMAS CLEFT & CRANIOFACIAL CENTRE

Funded & Supported by



CLEFT-KINDER-HILFE

Professor Hermann Sailer Stiftung



# Thank you, Cleft-Kinder-Hilfe!



## SPECIAL CASE PHOTOS