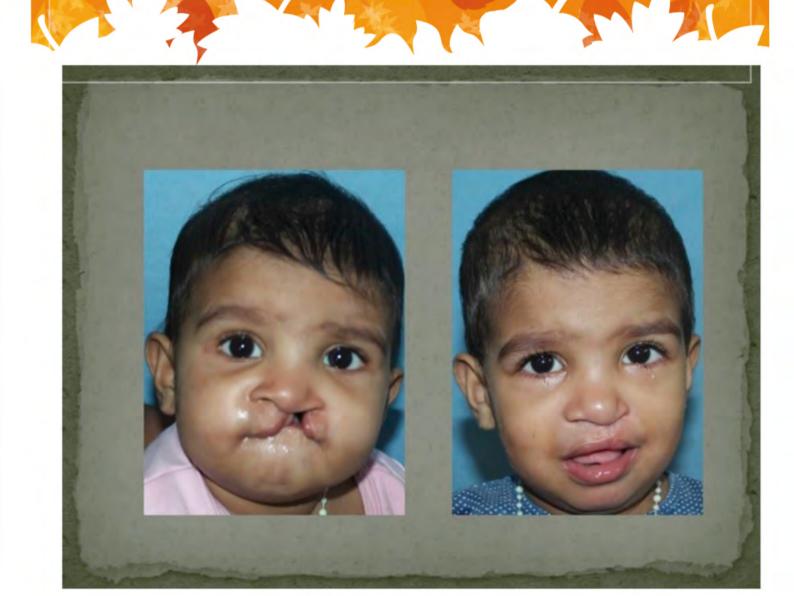

IP TIME TABLES ARE FOLOWED                           |          |
| SENIOR FELLOW                                                      | DR ARUN  |
| JUNIOR FELLOW                                                      | DR JAMAL |
|                                                                    |          |
|                                                                    |          |
|                                                                    |          |
|                                                                    |          |
|                                                                    |          |



# ST THOMAS CLEFT & CRANIOFACIAL CENTRE

Funded & Supported by



CLEFT-KINDER-HILFE

Professor Hermann Sailer Stiftung



# Thank you, Cleft-Kinder-Hilfe!



## SPECIAL CASE PHOTOS