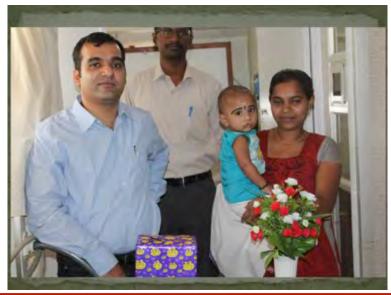

#### PATIENT FROM ANDHRA

FATHER IS FARMER HIS SON WAS DIAGNOSED WITH CLEFT LIP AND PALATE .THIS FAMILY WAS CRYING FOR HELP WHEN ONE OF OUR GOOD WISHERS SAW THEM AND ADVICED THEM TO COME TO KERALA WHICH TRANSFORMED THEIR LIVES .NOW COMING TO SEE AFTER ONE YEAR .