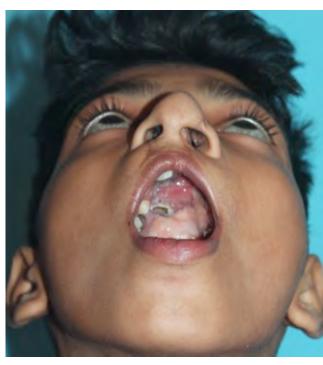

#### PATIENT FROM ANDHRA

FATHER IS FARMER HIS SON WAS DIAGNOSED WITH CLEFT LIP AND PALATE .THIS FAMILY WAS CRYING FOR HELP WHEN ONE OF OUR GOOD WISHERS SAW THEM AND ADVICED THEM TO COME TO KERALA WHICH TRANSFORMED THEIR LIVES .NOW COMING TO SEE AFTER ONE YEAR .