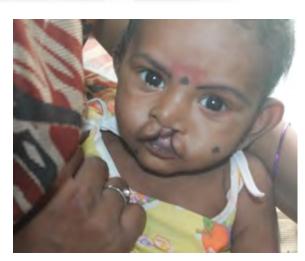

#### PATIENT FROM ANDHRA

FATHER IS FARMER HIS SON WAS DIAGNOSED WITH CLEFT LIP AND PALATE .THIS FAMILY WAS CRYING FOR HELP WHEN ONE OF OUR GOOD WISHERS SAW THEM AND ADVICED THEM TO COME TO KERALA WHICH TRANSFORMED THEIR LIVES .NOW COMING TO SEE AFTER ONE YEAR .