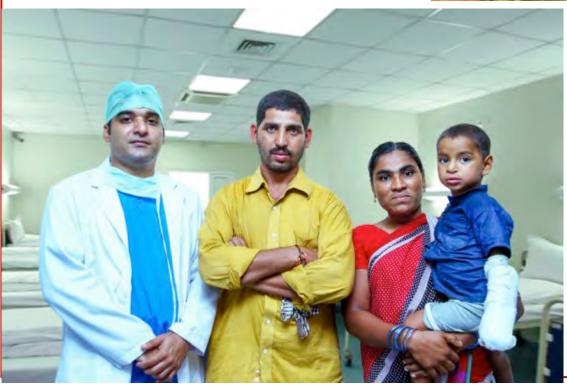

#### PATIENT FROM ANDHRA

FATHER IS FARMER HIS SON WAS DIAGNOSED WITH CLEFT LIP AND PALATE .THIS FAMILY WAS CRYING FOR HELP WHEN ONE OF OUR GOOD WISHERS SAW THEM AND ADVICED THEM TO COME TO KERALA WHICH TRANSFORMED THEIR LIVES .NOW COMING TO SEE AFTER ONE YEAR .

## SPECIAL CASE PHOTOS