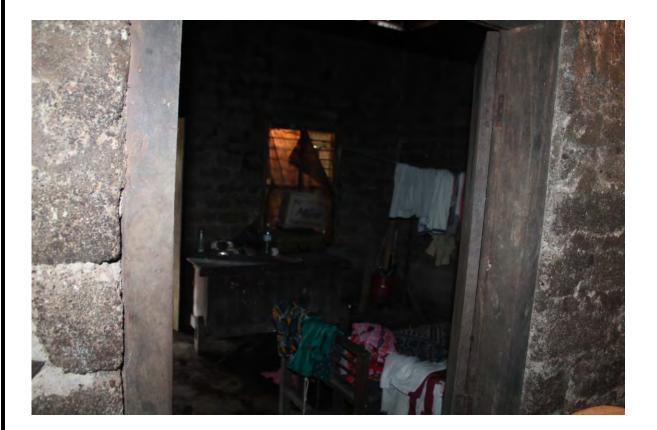

### INSIDE ONE OF PATIENT HOUSE WITH NO ROOF

8 MEMBERS STAY IN THIS SINGLE ROOM WITH NO ROOF

NEED TO WALK TO THEIR HOME NO ROADS ARE PRESENT NO ELECTRICITY

# HOME VISIT CAMP OF ANOTHER PATIENT

MOTHER AND CHILD HAVING CLEFT DOESN'T HAVE ANYONE TO COME FOR CAMP AND NO MONEY

INSIDE THEIR HOUSE WITH ONLY ONE ROOM