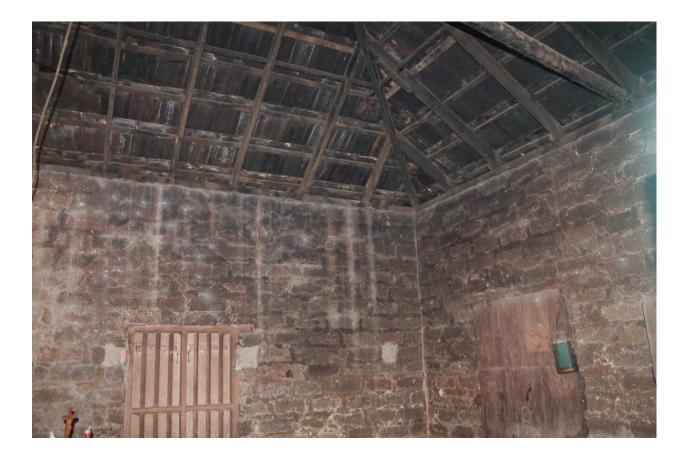

### INSIDE ONE OF PATIENT HOUSE WITH NO ROOF

8 MEMBERS STAY IN THIS SINGLE ROOM WITH NO ROOF

NEED TO WALK TO THEIR HOME NO ROADS ARE PRESENT NO ELECTRICITY